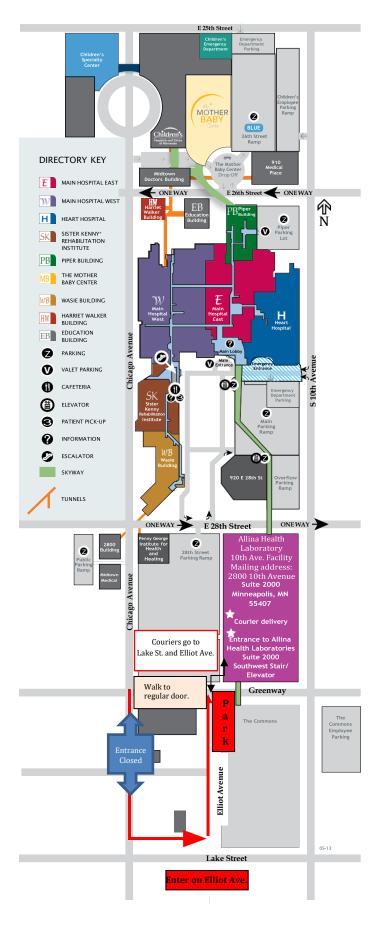

# Temporary Courier Directions to Allina Health Laboratory

## Allina Health Laboratory Central Lab at 10th Avenue Facility street address:

2800 10th Avenue South, Suite 2000, Minneapolis, MN 55407 Mailing Address: P.O. Box 342, Minneapolis, MN 55440-0342

#### From the north on I-35W

• Exit I-35W at the Hiawatha/Highway 55 Exit (Exit 17A).

• Follow Hiawatha/Highway 55 to E. Lake St.

• Turn right onto E. Lake St. Drive to Elliot Ave. S.

• Turn right at Elliot Ave. S. and drive to Courier parking location.

• Walk across bridge to loading dock courier entrance. Go to 2<sup>nd</sup> floor.

• Walk north toward Abbott Northwestern Hospital, Allina Health Laboratory is on the right hand side.

• Turn right at Elliot Ave. S. and drive to Courier parking location.

 $\cdot$  Walk across bridge to loading dock courier entrance. Go to  $2^{nd}$  floor.

• Walk north toward Abbott Northwestern Hospital, Allina Health Laboratory is on the right hand side.

### From the south on I-35W

- $\cdot$  Exit I-35W at E. 46th St.
- Turn right on E. 46<sup>th</sup> St.
- Continue on E. 46<sup>th</sup> St. to Park Ave. S.
- Turn left at Park Ave. S. and drive to E. Lake St.
- Turn right on E. Lake St. and drive to Elliot Ave. S.
- Turn left at Elliot Ave. S. and drive to Courier parking location.
- Walk across bridge to loading dock courier entrance. Go to 2<sup>nd</sup> floor.
- Walk north toward Abbott Northwestern Hospital, Allina Health Laboratory is on the right hand side.

### From the west on I-394

- Follow I-394 to I-94 East (Exit 8B).
- Exit I-94 at the Hiawatha/ Highway 55 Exit (Exit 234A).
- Follow Hiawatha/Highway 55 to E. Lake St.
- $\cdot$  Turn right onto E. Lake St.
- Take E. Lake St. to Elliot Ave. S.
- Turn right at Elliot Ave. S. and drive to Courier parking location.
- Walk across bridge to loading dock courier entrance. Go to 2<sup>nd</sup> floor.
- Walk north toward Abbott Northwestern Hospital, Allina Health Laboratory is on the right hand side.