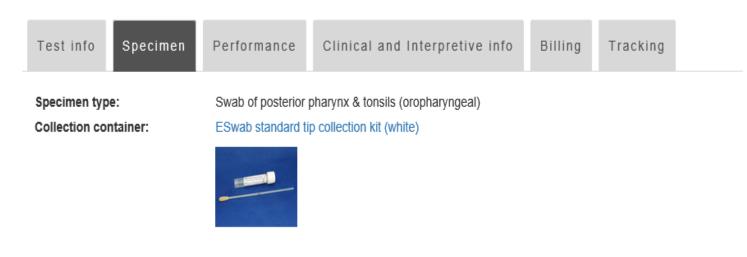

erobic bacteria, GC or yeast cultures & Influenza antigen or RSV antigen.

#### 7/31/2020

This product is currently on manufacturer allocation and should be used for limited tests (see the Test information on the More Info page).

The suggested replacement products are the ESwab mini-tip collection kit (green) or the ESwab flexible mini-tip collection kit (blue).





Item Name: ESwab standard tip collection kit (white)

Item number: 254730

Unit of measures: Box of 50<br />Each

#### Item Description:

BDTM ESwab Collection Kit Regular Flocked Swab (white cap) for routine aerobic and anaerobic bacteria, GC or yeast cultures & Influenza antigen or RSV antigen.



Material safety data sheet

Test information: Strep A PCR (12796/LAB12796) Throat culture (6563/87070.6)

# Strep A PCR-12796





allinahealth.org/allinahealthlaboratory 486473 1219 ©2019 ALLINA HEALTH SYSTEM. A TRADEMARK OF ALLINA HEALTH SYSTEM.