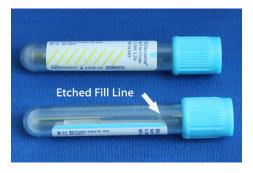

#### Lt blue Sodium citrate (NaCit) - 4.5mL tubes discontinued

Allina Health Laboratory (AHL) has received notification that the manufacturer is discontinuing the 4.5mL Light blue Sodium citrate (NaCit) tube.

The replacement product is the 2.7 mL Lt blue Sodium citrate (NaCit) tube.

As our supply of the 4.5 mL tubes is exhausted, any orders received will be filled with the 2.7 mL tubes, and the 4.5mL tube will be removed from the Supply Catalog.