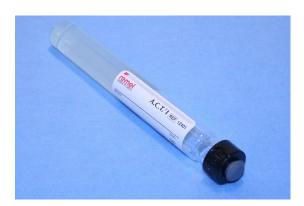

## Port-a-Cul Vial Anaerobe Transport for fluids discontinued

AHL has received notice from the manufacturer that the Port-a-Cul vial anaerobe transport for fluids has been discontinued.

The suggested replacement product is the **A.C.T**. I culture transport, available for order in our Supply Catalog.

This item comes with a sterile swab, but can be used for both swab and fluid specimens.