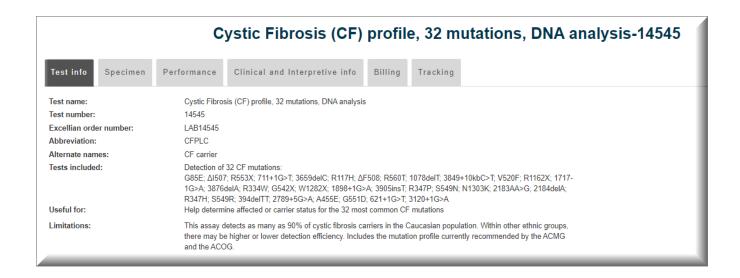

## **DETAILS**

The reagent used by Allina Health Laboratory to perform the Cystic Fibrosis Screen assay has been discontinued by the manufacturer.

The suggested alternative test is the new Cystic Fibrosis (CF) profile, 32 mutations, DNA analysis assay (14545/LAB14545), referred to LabCorp.