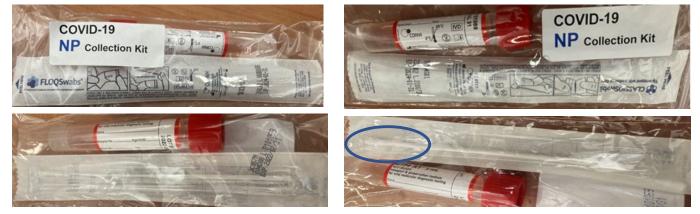

## TO DO:

If your site submits COVID-19 testing to Allina Health Laboratory for testing:

- Review the inventory of any collection kits that you may have received since October 6, 2021
  - Correct COVID Collection kits include a FLOQswabs NP swab
  - Incorrect COVID collection kits include a CLASSIQSwabs OP swab
- Return any incorrect kits back to Central Lab along with a completed Supply Return Form

Correct kit

*Incorrect* kit