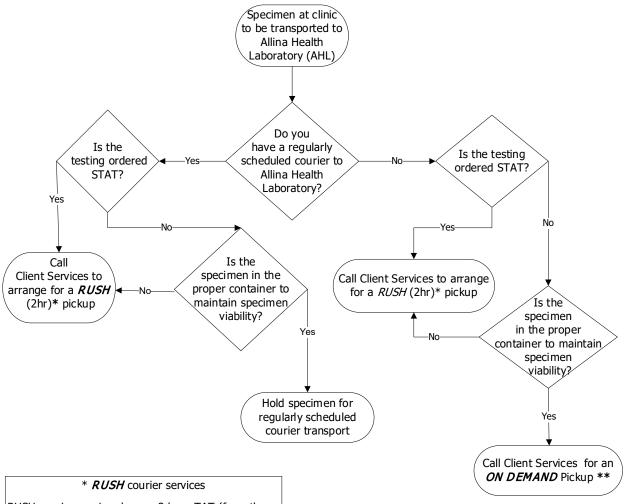

## **Unscheduled Courier Process**

RUSH courier services have a 2 hour TAT (from the time the request is placed to the time the specimen is dropped at AHL).

Unless you have an AHL lockbox, calls to request RUSH services must be received at least 2 hours prior to your closing.

RUSH courier services can be requested Mo-Fr between the hours of 7am and 7pm.

Requests to AHL for Rush Courier Service will be charged to your vendor account according to mileage tier assigned.

Contact your Allina Health Laboratory Account Representative for details.

## \*\* ON DEMAND Courier Services

Clients open until at least 5pm, with no lockbox, must call by 1pm  $\,$ 

Clients open until at least 7pm, with no lockbox, must call by 3pm

Clients open until 10pm or later, *or* utilizing an AHL lockbox, must call by 5pm

Calls received after these times will require a **RUSH** courier service \*

Allina Health Laboratory Client Services (612) 863-4678